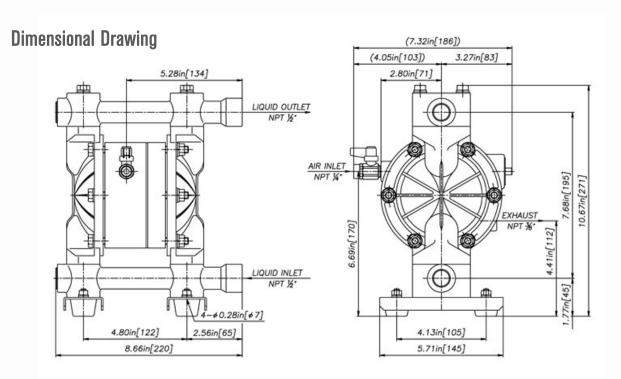

REQUIRED   | NO LUBRICATION REQUIRED   |
| MANUAL OVERRIDE            | YES                       | YES                       | YES                       |
| LIQUID SIDE                |                           |                           |                           |
| EASY REPAIR                | YES                       | YES                       | YES                       |
| BALL CHECK VALVE           | BUNA N                    | SANTOPRENE®               | PTFE                      |
| 0-RINGS                    | BUNA N                    | EPDM                      | PTFE                      |
| DIAPHRAGMS                 | BUNA N                    | SANTOPRENE®               | PTFE                      |

## DAYTON AIR-OPERATED DOUBLE DIAPHRAGM PUMP

6PY42, 3HJW7, 6PY49



## **Performance Curve**



**Dayton** 

Call or visit your local branch or go to **grainger.com/dayton** for complete product line information.