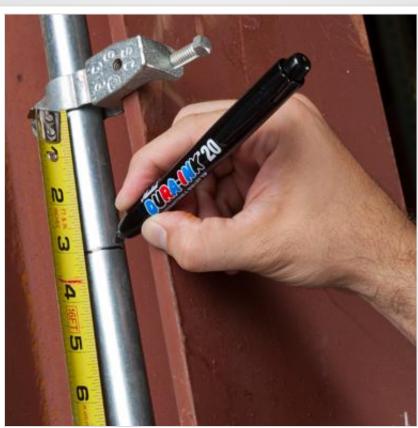

Enlarge View

The DURA-INK 20 retractable permanent ink marker uses a one-handed, push-button for easy opening and closing. The convenient capless feature makes it ideal for use in tight work spaces and eliminates mess or lost caps.